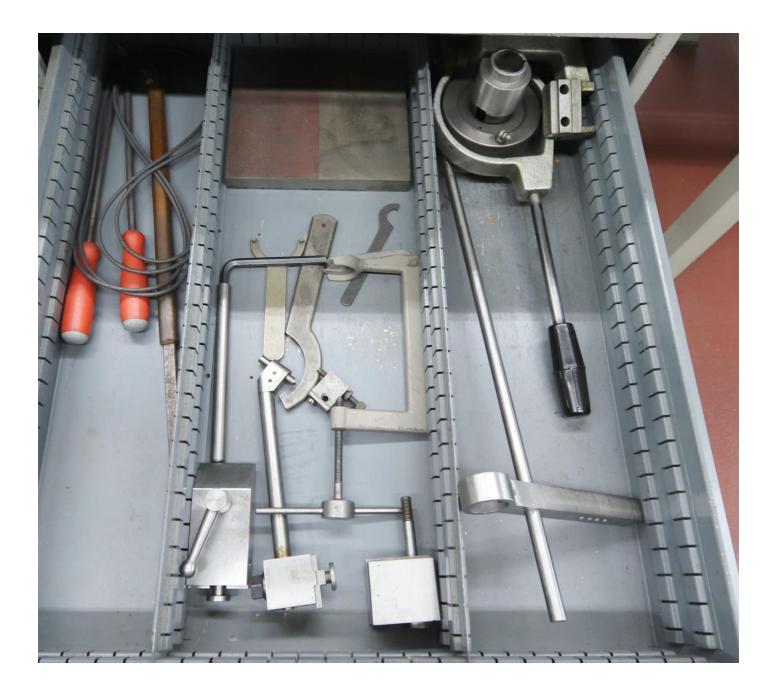

## Drawer(s)

3

Driving system for milling and grinding attachment Belt-tensioning device for milling/grinding att. Set of hard jaws Quick closing attachment

Milling attachment