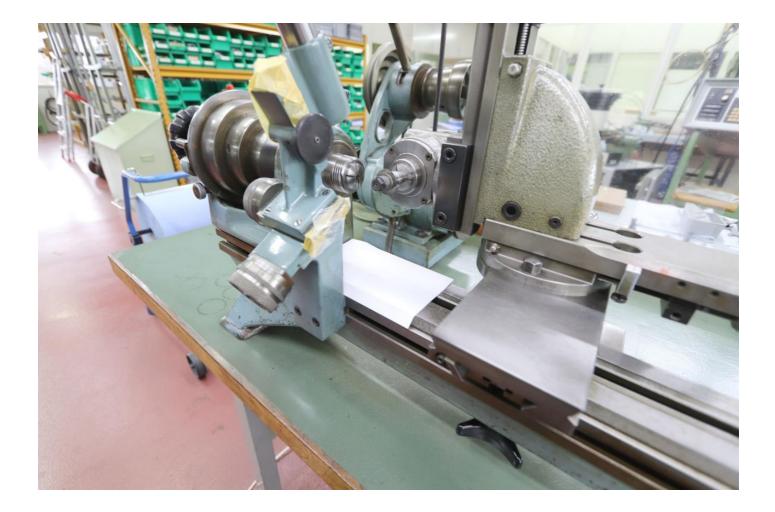

## Special offer Inventory number: 22798

Toolmakers lathe SCHAUBLIN 102 TO

## **Technical data**

| Centre height               | 102 mm   |
|-----------------------------|----------|
| Distance between centres    | 375 mm   |
| Swing over cross-slide      | 120 mm   |
| Swing over bed              | 200 mm   |
| Inner taper type            | 20 W     |
| Spindle speeds:             |          |
| number (steps)              | 12       |
| from                        | 45 rpm   |
| up to                       | 2800 rpm |
| Voltage 50 Hz 3x            | 380 Volt |
| Spindle motor               | 0.5 HP   |
| Machine's weight about      | 300 kg   |
| Overall dimensions machine: |          |
| Length                      | 1000 mm  |
| Width                       | 900 mm   |
| Height                      | 1500 mm  |
| Various accessories:        |          |
| On work bench:              |          |
| Working bench:              |          |
| Length                      | 2000 mm  |
| Width                       | 800 mm   |
| Height                      | 900 mm   |
| Rear drive                  |          |

## Drawer(s)

3

Driving system for milling and grinding attachment Belt-tensioning device for milling/grinding att. Set of hard jaws Quick closing attachment

Milling attachment