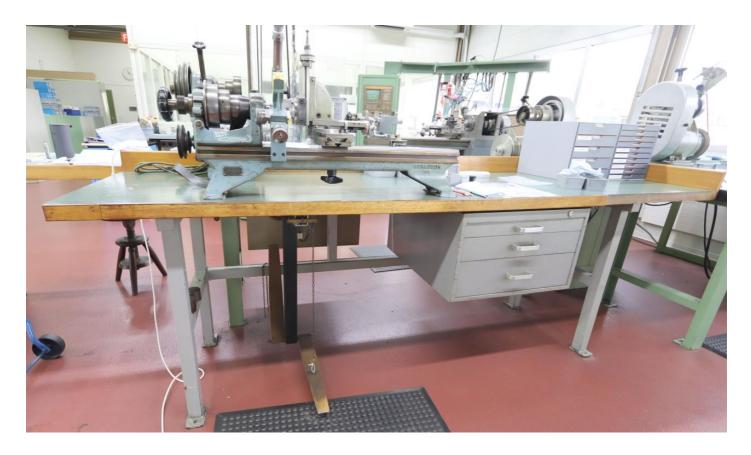

## Special offer Inventory number: 22798

Toolmakers lathe SCHAUBLIN 102 TO

## **Technical data**

| Centre height               | 102 mm   |
|-----------------------------|----------|
| Distance between centres    | 375 mm   |
| Swing over cross-slide      | 120 mm   |
| Swing over bed              | 200 mm   |
| Inner taper type            | 20 W     |
| Spindle speeds:             |          |
| number (steps)              | 12       |
| from                        | 45 rpm   |
| up to                       | 2800 rpm |
| Voltage 50 Hz 3x            | 380 Volt |
| Spindle motor               | 0.5 HP   |
| Machine's weight about      | 300 kg   |
| Overall dimensions machine: |          |
| Length                      | 1000 mm  |
| Width                       | 900 mm   |
| Height                      | 1500 mm  |
| Various accessories:        |          |
| On work bench:              |          |
| Working bench:              |          |
| Length                      | 2000 mm  |
| Width                       | 800 mm   |
| Height                      | 900 mm   |
| Rear drive                  |          |

## Drawer(s)

3

Driving system for milling and grinding attachment Belt-tensioning device for milling/grinding att. Set of hard jaws Quick closing attachment

Milling attachment