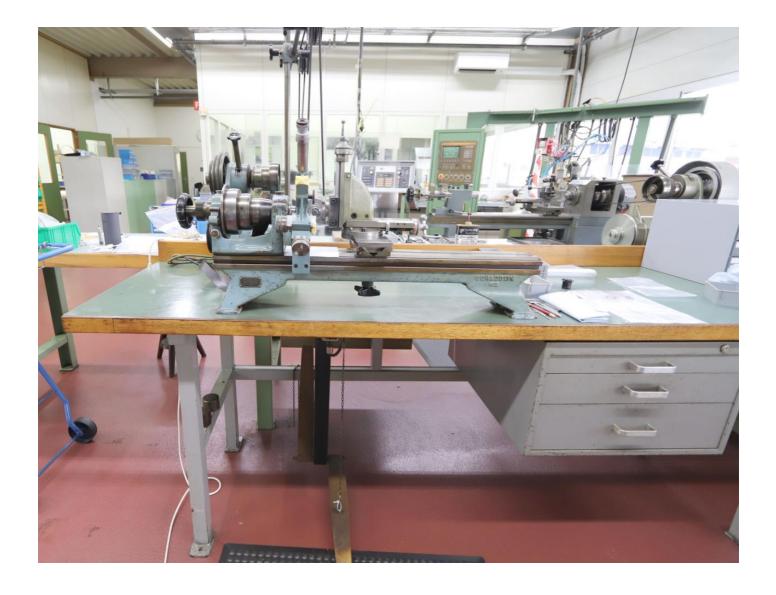

## Special offer Inventory number: 22798

Toolmakers lathe SCHAUBLIN 102 TO

## **Technical data**

| Centre height               | 102 mm   |
|-----------------------------|----------|
| Distance between centres    | 375 mm   |
| Swing over cross-slide      | 120 mm   |
| Swing over bed              | 200 mm   |
| Inner taper type            | 20 W     |
| Spindle speeds:             |          |
| number (steps)              | 12       |
| from                        | 45 rpm   |
| up to                       | 2800 rpm |
| Voltage 50 Hz 3x            | 380 Volt |
| Spindle motor               | 0.5 HP   |
| Machine's weight about      | 300 kg   |
| Overall dimensions machine: |          |
| Length                      | 1000 mm  |
| Width                       | 900 mm   |
| Height                      | 1500 mm  |
| Various accessories:        |          |
| On work bench:              |          |
| Working bench:              |          |
| Length                      | 2000 mm  |
| Width                       | 800 mm   |
| Height                      | 900 mm   |
| Rear drive                  |          |

## Drawer(s)

3

Driving system for milling and grinding attachment Belt-tensioning device for milling/grinding att. Set of hard jaws Quick closing attachment

Milling attachment