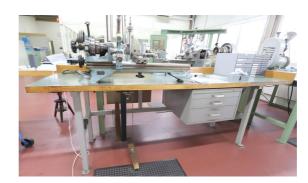

## Special offer Inventory number: 22798

Toolmakers lathe SCHAUBLIN 102 TO

## **Technical data**

| Centre height               | 102 mm   |
|-----------------------------|----------|
| Distance between centres    | 375 mm   |
| Swing over cross-slide      | 120 mm   |
| Swing over bed              | 200 mm   |
| Inner taper type            | 20 W     |
| Spindle speeds:             |          |
| number (steps)              | 12       |
| from                        | 45 rpm   |
| up to                       | 2800 rpm |
| Voltage 50 Hz 3x            | 380 Volt |
| Spindle motor               | 0.5 HP   |
| Machine's weight about      | 300 kg   |
| Overall dimensions machine: |          |
| Length                      | 1000 mm  |
| Width                       | 900 mm   |
| Height                      | 1500 mm  |
| Various accessories:        |          |
| On work bench:              |          |
| Working bench:              |          |
| Length                      | 2000 mm  |
| Width                       | 800 mm   |
| Height                      | 900 mm   |
| Rear drive                  |          |

## Drawer(s)

3

Driving system for milling and grinding attachment Belt-tensioning device for milling/grinding att. Set of hard jaws Quick closing attachment

Milling attachment