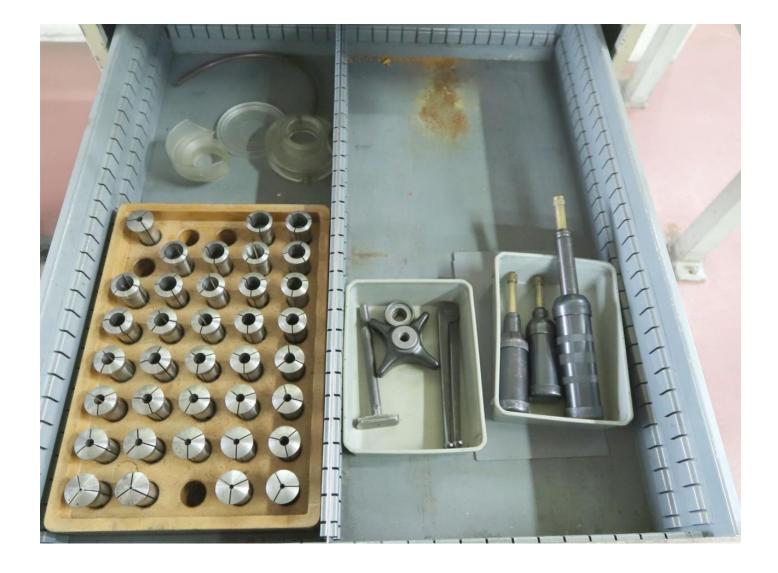

## **Technical data**

| Centre height               | 102 mm   |
|-----------------------------|----------|
| Distance between centres    | 375 mm   |
| Swing over cross-slide      | 120 mm   |
| Swing over bed              | 200 mm   |
| Inner taper type            | 20 W     |
| Spindle speeds:             |          |
| number (steps)              | 12       |
| from                        | 45 rpm   |
| up to                       | 2800 rpm |
| Step-down gear              | 1:5      |
| Voltage 50 Hz 3x            | 380 Volt |
| Spindle motor               | 0.5 HP   |
| Machine's weight about      | 300 kg   |
| Overall dimensions machine: |          |
| Length                      | 1000 mm  |
| Width                       | 900 mm   |
| Height                      | 1500 mm  |
| Various accessories:        |          |
| On work bench:              |          |
| Working bench:              |          |
| Length                      | 2000 mm  |

Width800 mmHeight900 mmRear drive3Drawer(s)3Driving system for milling and grinding attachment4Belt-tensioning device for milling/grinding att.4Quick closing attachment4Set of collets5Set of grinding wheels4