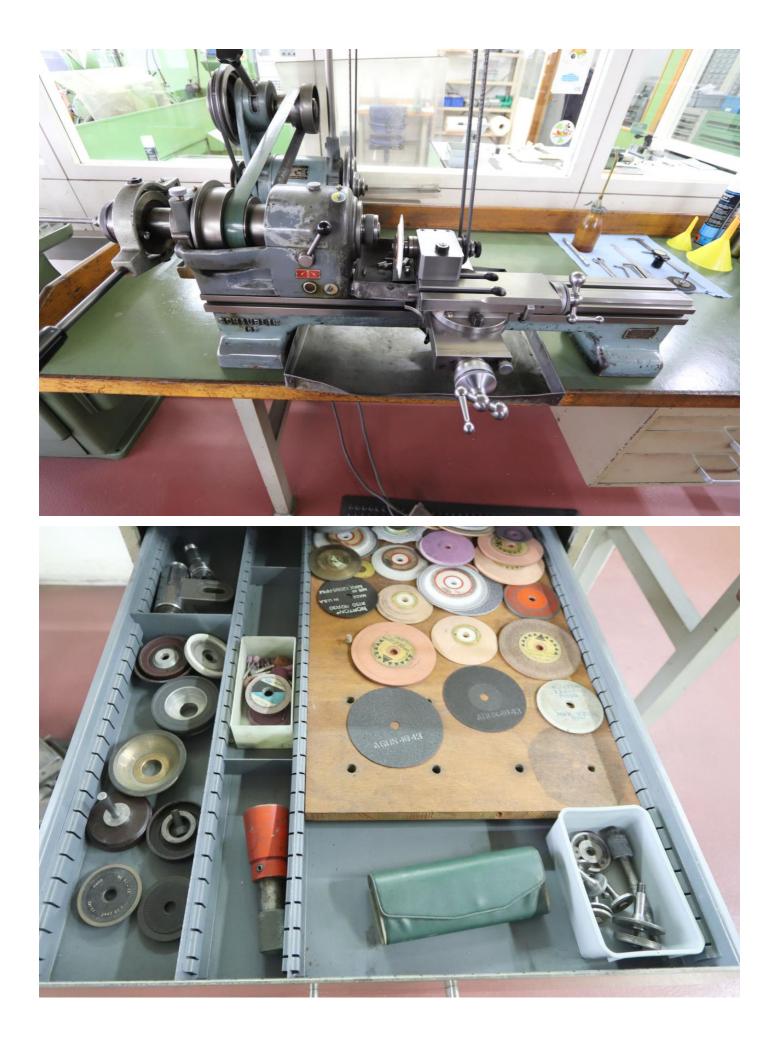

Width800 mmHeight900 mmRear drive3Drawer(s)3Driving system for milling and grinding attachment4Belt-tensioning device for milling/grinding att.4Quick closing attachment4Set of collets5Set of grinding wheels4