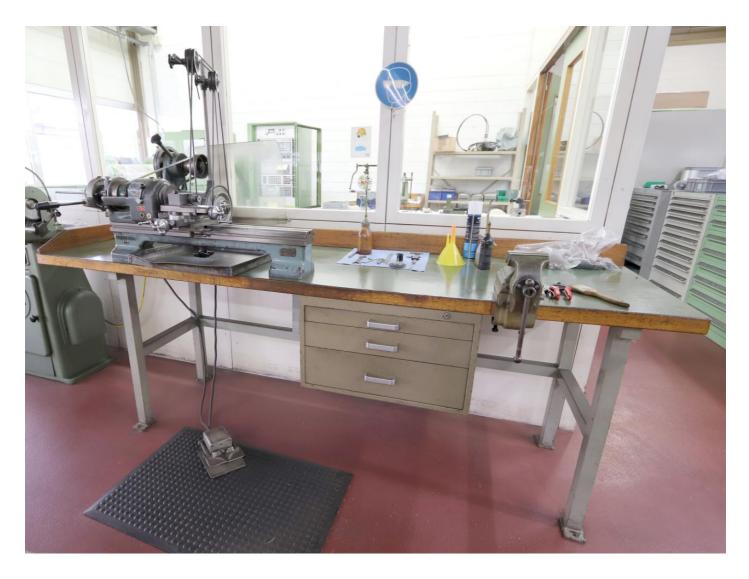

## Special offer Inventory number: 22796

Toolmakers lathe SCHAUBLIN 102 TO T +41 32 373 34 44 F +41 32 373 48 27 E sales@mullermachines.ch W www.mullermachines.ch

## **Technical data**

| Centre height               | 102 mm   |
|-----------------------------|----------|
| Distance between centres    | 375 mm   |
| Swing over cross-slide      | 120 mm   |
| Swing over bed              | 200 mm   |
| Inner taper type            | 20 W     |
| Spindle speeds:             |          |
| number (steps)              | 12       |
| from                        | 45 rpm   |
| up to                       | 2800 rpm |
| Step-down gear              | 1:5      |
| Voltage 50 Hz 3x            | 380 Volt |
| Spindle motor               | 0.5 HP   |
| Machine's weight about      | 300 kg   |
| Overall dimensions machine: |          |
| Length                      | 1000 mm  |
| Width                       | 900 mm   |
| Height                      | 1500 mm  |
| Various accessories:        |          |
| On work bench:              |          |
| Working bench:              |          |
| Length                      | 2000 mm  |

Width800 mmHeight900 mmRear drive3Drawer(s)3Driving system for milling and grinding attachment4Belt-tensioning device for milling/grinding att.4Quick closing attachment4Set of collets5Set of grinding wheels4