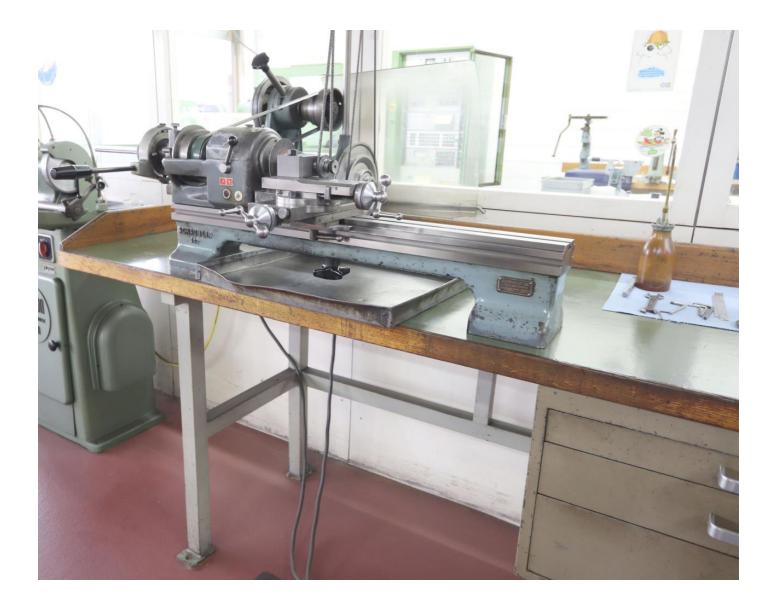

## Special offer Inventory number: 22796

Toolmakers lathe SCHAUBLIN 102 TO T +41 32 373 34 44 F +41 32 373 48 27 E sales@mullermachines.ch W www.mullermachines.ch

## **Technical data**

| Centre height               | 102 mm   |
|-----------------------------|----------|
| Distance between centres    | 375 mm   |
| Swing over cross-slide      | 120 mm   |
| Swing over bed              | 200 mm   |
| Inner taper type            | 20 W     |
| Spindle speeds:             |          |
| number (steps)              | 12       |
| from                        | 45 rpm   |
| up to                       | 2800 rpm |
| Step-down gear              | 1:5      |
| Voltage 50 Hz 3x            | 380 Volt |
| Spindle motor               | 0.5 HP   |
| Machine's weight about      | 300 kg   |
| Overall dimensions machine: |          |
| Length                      | 1000 mm  |
| Width                       | 900 mm   |
| Height                      | 1500 mm  |
| Various accessories:        |          |
| On work bench:              |          |
| Working bench:              |          |
| Length                      | 2000 mm  |