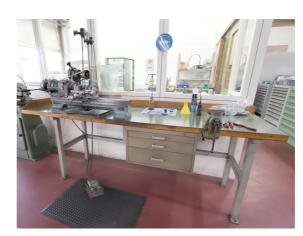

## Special offer Inventory number: 22796

Toolmakers lathe SCHAUBLIN 102 TO T +41 32 373 34 44 F +41 32 373 48 27 E sales@mullermachines.ch W www.mullermachines.ch

## **Technical data**

| Centre height               | 102 mm   |
|-----------------------------|----------|
| Distance between centres    | 375 mm   |
| Swing over cross-slide      | 120 mm   |
| Swing over bed              | 200 mm   |
| Inner taper type            | 20 W     |
| Spindle speeds:             |          |
| number (steps)              | 12       |
| from                        | 45 rpm   |
| up to                       | 2800 rpm |
| Step-down gear              | 1:5      |
| Voltage 50 Hz 3x            | 380 Volt |
| Spindle motor               | 0.5 HP   |
| Machine's weight about      | 300 kg   |
| Overall dimensions machine: |          |
| Length                      | 1000 mm  |
| Width                       | 900 mm   |
| Height                      | 1500 mm  |
| Various accessories:        |          |
| On work bench:              |          |
| Working bench:              |          |
| Length                      | 2000 mm  |

Width800 mmHeight900 mmRear drive3Drawer(s)3Driving system for milling and grinding attachment4Belt-tensioning device for milling/grinding att.4Quick closing attachment4Set of collets5Set of grinding wheels4